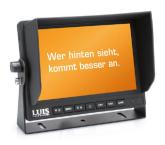

#### 7" MONITOR PROFESSIONAL 2.0

- 7" screen diagonal (approx. 18cm)
- display resolution 1.024 x 600 pixels
- 3 camera inputs for an image display on 3 channels
- · monitor turns on automatically when you go into reverse
- · incl. monitor holder
- quides connectable