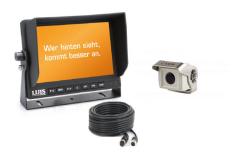

# CAMERA SYSTEM COMPACT PROFESSIONAL KA0004

#### CONTENT

- camera compact professional stainless steel
- 7" monitor professional 2.0
- monitor cable for the input of 3 cameras
- 20m connector cable
- base
- remote control