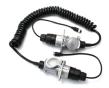

#### 20M CABLE 5PIN.

- length: 20m
- · both-sided round plug 5pin. DIN-standard
- protection class IP68, protected against saltwater